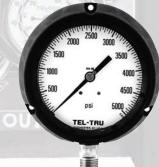

# Pressure Gauges

Our line of pressure gauges and accessories may be used in various markets: oil, gas, petrochemical, drilling production, refining, pipelines, power, hydraulic, HVAC, food processing, service and storage, pool and spa, and irrigation industries. A variety of models, configurations, and options are available.

## Pressure Gauges

Rugged features make the line of stainless steel gauges a top choice for process, power, hydraulic and OEM requirements. A full selection of dial sizes, pressure ranges, and case configurations are available.