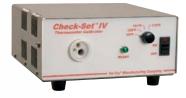

# Check-Set® Thermometer Calibrators

The Check-Set Calibrator is a dry block temperature calibrator that allows accurate verification of thermometer accuracy at the temperature point critical to the user's actual application.