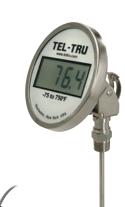

### Glow Dial Thermometers

Tel-Tru Glow Dial Thermometers are ideal when visibility, easy access, and safety matter.

Digi-Tel<sup>™</sup> Thermometers

Digi-Tel Thermometers combine the easy, quick visual reference feature of a local indicator and the precision readout of a digital thermometer.