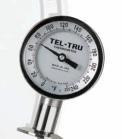

### **Bimetal Thermometers**

Tel-Tru Manufacturing Company manufactures a complete line of bimetal thermometers in accordance with ASME B40.3 Standards. We have the largest selection of ranges and configurations available in the industry.

### Bimetal Thermometers

These heavy-duty all stainless steel designs are available with a variety of dial sizes and a broad selection of temperature range and stem length configurations.