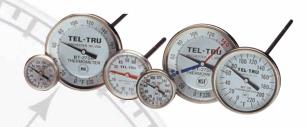

### **Bimetal Thermometers**

Tel-Tru Manufacturing Company manufactures a complete line of bimetal thermometers in accordance with ASME B40.3 Standards. We have the largest selection of ranges and configurations available in the industry.

### Bimetal Thermometers

These heavy-duty all stainless steel designs are available with a variety of dial sizes and a broad selection of temperature range and stem length configurations.