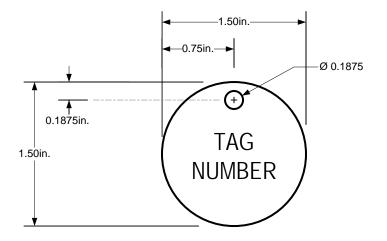

## COLONIAL INSTRUMENTS, INC. LASER ETCHED STAINLESS STEEL TAGS

| STANDARD FEATURES   |                                 |
|---------------------|---------------------------------|
| Material:           | 316 Stainless Steel             |
| Tag Size:           | 1.50" Diameter Round x 0.048"   |
| Tag Color:          | Matte Finish                    |
| Text:               | Black Laser Etched              |
| Standard Text Size: | 3/8" Arial Narrow Font          |
| 3/8" Characters:    | Up to 7 Per Line, Max. 1 Line   |
| 1/4" Characters:    | Up to 10 Per Line, Max. 2 Lines |
| 3/16" Characters:   | Up to 13 Per Line, Max. 3 Lines |
| Corner:             | N/A                             |
| Hole:               | 3/16" Centered at Top           |

## **TAG SPECIFICATION**

Colonial Instruments P/N: S6BLE-150R-18-H13-MF, Black Laser Etched Heavy Duty Tag, 316 Stainless Steel, 1.50" Round" x 0.048" (18 Gauge), (1) 3/16" Diameter Hole Centered at Top, Matte Finish, with 12" x 0.020" Stainless Steel Soft Temper Attachment Wire